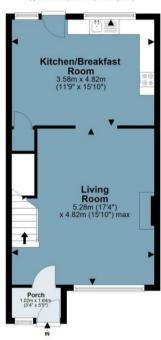

## York Road

Approx. Gross Internal Area 88.1 Sq M (948.5 Sq Ft)

First Floor Approx. 42.9 sq. metres (462.1 sq. feet)

Measurements are approximate and for illustration purposes only. While we do not doubt the accuracy and completeness, we advise you conduct a careful independent assessment of the property to determine monetary value © @modephotouk www.modephoto.co.uk

## **Freehold**

- Mid Terraced Family Home
- Three Bedrooms
- Garden With Rear Access Spacious Living Room
- Village Location
- Well Presented

Step inside through the practical front porch, ideal for coats and muddy boots, and you're greeted by a bright and airy lounge – a welcoming space flooded with natural light, perfect for relaxing or entertaining guests. To the rear, the kitchen offers a traditional feel with shaker-style cabinetry, integrated oven and hob, plus plenty of room for a dining table. Enjoy garden views as you cook and dine in this sociable, well-sized space.