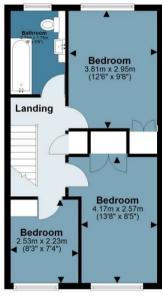

## York Road

Approx. Gross Internal Area 88.1 Sq M (948.5 Sq Ft)

First Floor Approx. 42.9 sq. metres (462.1 sq. feet)

Measurements are approximate and for illustration purposes only. While we do not doubt the accuracy and completeness, we advise you conduct a careful independent assessment of the property to determine monetary value © @modephotouk www.modephoto.co.uk

Upstairs, you'll find two generous double bedrooms along with a third single – ideal as a nursery, home office or guest room. A family bathroom completes the layout, offering everything you need in a functional and well-proportioned interior.