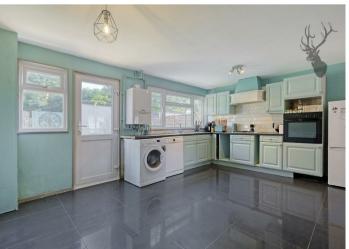

## **Freehold**

- Mid Terraced Family Home
- Three Bedrooms
- Garden With Rear Access Spacious Living Room
- Village Location
- Well Presented

Step inside through the practical front porch, ideal for coats and muddy boots, and you're greeted by a bright and airy lounge – a welcoming space flooded with natural light, perfect for relaxing or entertaining guests. To the rear, the kitchen offers a traditional feel with shaker-style cabinetry, integrated oven and hob, plus plenty of room for a dining table. Enjoy garden views as you cook and dine in this sociable, well-sized space.