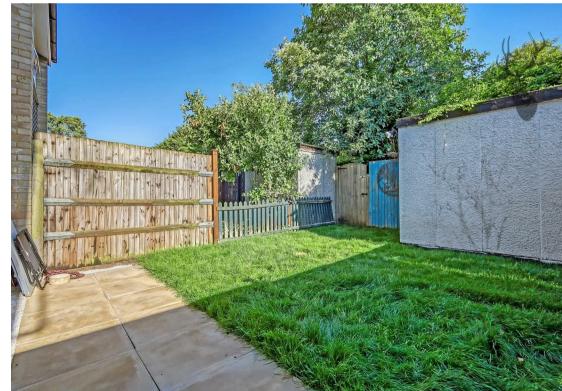

Outside, the rear garden presents a blank canvas with huge potential – whether you dream of a play area, vegetable patch, or a summer entertaining space, there's plenty of room to create your ideal outdoor haven. Handy built-in storage and gated rear access add further convenience.